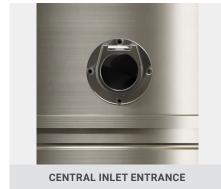

## **TECHNICAL FEATURES**

| FENICE 101              |               |
|-------------------------|---------------|
| MODEL                   | Code AMI101SM |
| MOTOR TYPE              | n°2 By-pass   |
| POWER SUPPLY            | 2200 W        |
| VOLTAGE                 | 230 V         |
| FREQUENCY               | 50/60 Hz      |
| AMPERAGE                | 9,6 A         |
| AIR FLOW                | 340 m³/h      |
| DEPRESSION              | 230 mBar      |
| INLET DIAMETER          | Ø 70 / 50 mm  |
| INLET TYPE              | Central       |
| FILTER CHAMBER DIAMETER | Ø 400 mm      |
| DIMENSIONS              | 60x59×100 cm  |
| WEIGHT                  | 32 Kg         |