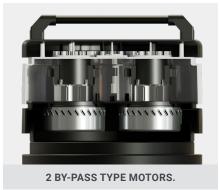

## FINE POWDERS AND SOLIDS

The **FENICE** industrial vacuum cleaner with 2 single-phase by-pass motors is specifically designed for the vacuuming of ovens and related work environments

Filtering with **NOMEX** filter resistant to high temperatures.

## **TECHNICAL FEATURES**

| FENICE 101              |               |
|-------------------------|---------------|
| MODEL                   | Code AMI101SM |
| MOTOR TYPE              | n°2 By-pass   |
| POWER SUPPLY            | 2200 W        |
| VOLTAGE                 | 230 V         |
| FREQUENCY               | 50/60 Hz      |
| AMPERAGE                | 9,6 A         |
| AIR FLOW                | 340 m³/h      |
| DEPRESSION              | 230 mBar      |
| INLET DIAMETER          | Ø 70 / 50 mm  |
| INLET TYPE              | Central       |
| FILTER CHAMBER DIAMETER | Ø 400 mm      |
| DIMENSIONS              | 60x59×100 cm  |
| WEIGHT                  | 32 Kg         |