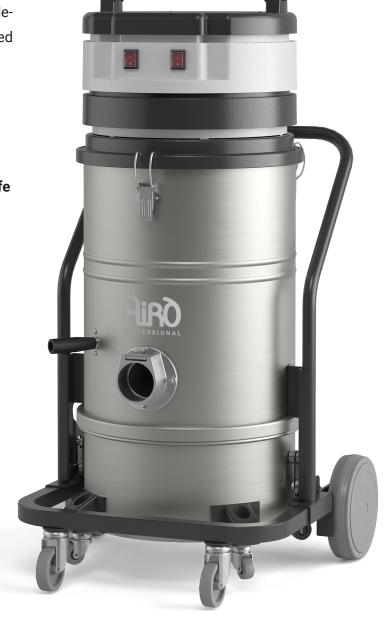

## FENICE 101

Code AMI101SM

## FINE POWDERS AND SOLIDS

The **FENICE** industrial vacuum cleaner with 2 single-phase by-pass motors is specifically designed for the vacuuming of ovens and related work environments

Filtering with **NOMEX** filter resistant to high temperatures.

Safety, reliability, and efficiency make it a safe and reliable option for industrial vacuuming.