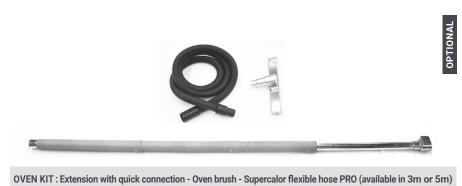

| VACUUMING KIT: OPTIONAL                     |               |
|---------------------------------------------|---------------|
| 3 MT OVEN FLEXIBLE HOSE PRO KIT Ø 40        | Code AMIKF403 |
| 5 MT OVEN FLEXIBLE HOSE PRO KIT Ø 40        | Code AMIKF405 |
| 5 MT STANDARD FLEXIBLE HOSE PRO KIT Ø40     | Code AMIKS405 |
| 10 MT STANDARD FLEXIBLE HOSE PRO<br>KIT Ø40 | Code AMIKS410 |