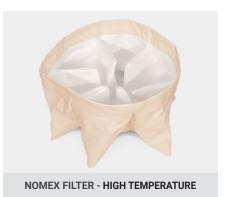

## FINE POWDERS AND SOLIDS

The **FENICE** industrial vacuum cleaner with 2 single-phase by-pass motors is specifically designed for the vacuuming of ovens and related work environments

Filtering with **NOMEX** filter resistant to high temperatures.

## FILTER SYSTEM FILTER TYPE Special filter made of high temperature material PRIMARY FILTER - SURFACE STANDARD FILTER MEDIA L CLEANING FILTER Manual shaking

STAINLESS STEEL IN FRAME BODY