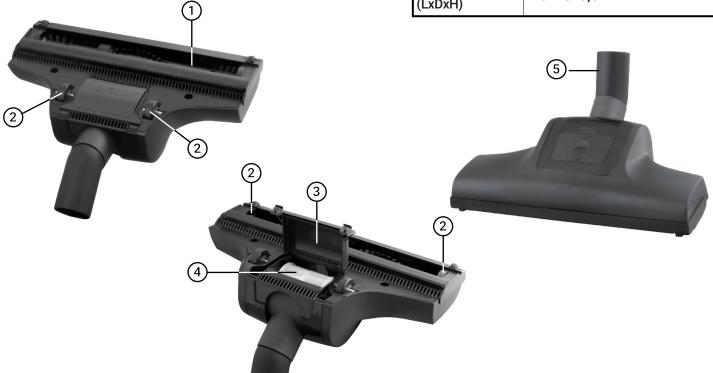

The turbo brush is perfect for frequent and thorough cleaning, ideal for accommodation facilities such as B&Bs and hotels, as well as for domestic use.

- 1 brush
- 2 wheels
- 3 turbine access door
- 4 turbine
- 5 rod fitting