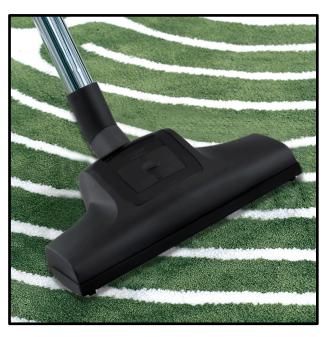

## **Brush Ø 32 Turbo Carpet Cleaner with Wheels**

The Ø 32 turbo carpet carpet cleaner brush with wheels, turbine and flow valve is designed to offer deep and efficient cleaning of carpets and rugs.

Equipped with powerful bristles and movable wheels, this brush is ideal for lifting and removing dust and debris from carpet fibers, reviving their appearance

Thanks to the **new turbine technology**, the power transmission to the brush roller is optimized, ensuring a higher level of cleanliness.

The adjustable airflow valve allows you to adjust the flow for effective, high-speed cleaning even on the thickest carpets, ensuring continuous brush rotation.

The turbo brush is perfect for frequent and thorough cleaning, ideal for accommodation facilities such as B&Bs and hotels, as well as for domestic use.

- 1 brush
- 2 wheels
- 3 turbine access door
- 4 turbine
- 5 rod fitting